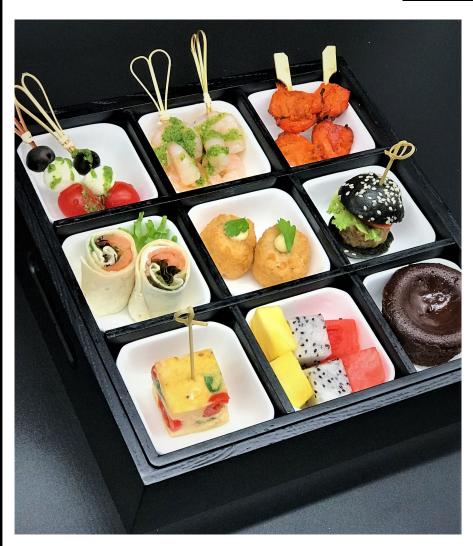

## **Executive Bento 2025 --- WESTERN STYLE**

From left to right, top to bottom:

- Caprese Skewer (vg)
- Pesto Prawn Skewer
- Tandoori Chicken w/ Garlic
  Mayo on Side
- Smoked Salmon & Cream Cheese Roll
- Crab Cake with Lemon Aioli
- Mini Gourmet Beef Burger
- Frittata w/ Spinach & Cherry Tomato (vg)
- Fresh Fruit (v)
- Mini Chocolate Cake (vg)

(Photo for reference only)

- \$380 per box (minimum 15 boxes). Please call for lower quantities
- Elegantly set on 9-compartment high quality wood box
- Staff on-site to prepare & finish the box
- Round-trip delivery of \$640 (hk island) or \$780 (Kowloon & parts of NT) to apply
- Stainless-steel cutlery included
- Vegetarian / vegan bento box can be provided on request