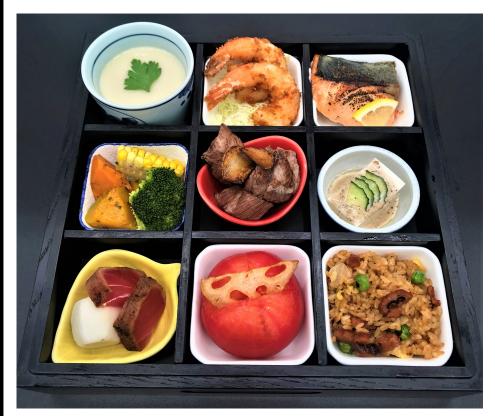

## **Executive Bento 2025 --- JAPANESE STYLE**

From left to right, top to bottom:

- Soba Noodle with Seaweed (v)
- Tiger Prawn Tempura
- Grilled Miso Salmon
- Roast Vegetables (v)
- Australian Beef Steak
- Tofu w/ Sesame Dressing (vg)
- Pan-seared Ahi Tuna w/ Taro
- Mentaiko Egg Roll
- Japanese Egg Fried Rice (vg)

(Photo for reference only)

- \$380 per box (minimum 15 boxes). Please call for lower quantities
- Elegantly set on 9-compartment high quality wood box
- Staff on-site to prepare & finish the box
- Round-trip delivery of \$640 (hk island) or \$780 (Kowloon & parts of NT) to apply
- Stainless Steel Cutlery and Chopsticks included
- Vegetarian / vegan bento box can be provided on request